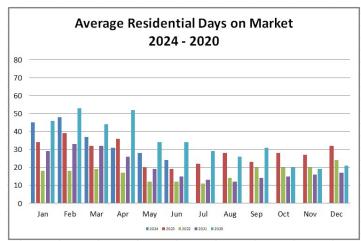

#### Summary – June 2024 vs. July 2024

- Local Housing Sales decreased 24.8% in June (154) vs. May (205)
- Total \$ Volume decreased 23.4% in June (\$42,375,230) vs. May (\$55,353,349)
- New Listing Inventory decreased 12.9% with 195 new listings in June and 205 in May
- Median Home Price increased 3.8% in June (\$244,000) vs. May (\$235,000)
- DOM decreased 14.2% in June (24) vs. May
   (28)

### Year to Date Summary – 2024 vs. 2023

- Local Housing Sales increased 8.6% between 2024 (932) and 2023 (858)
- Total \$ Volume increased 14.4% between 2024 (\$238,072,336) and 2023 (\$208,019,514)
- New Listing Inventory increased 5.3% between 2024 (1086) and 2023 (1031)
- Median Home Price increased 1.8% between 2024 (225,000) and 2023 (220,950)
- DOM increased 20.6% between 2024 (35) and 2023 (29)

## MLS Statistics Monthly 2024 to 2023 Comparison Elkhart County Residential

This comparison is based on properties from the MLS of Elkhart County representing Elkhart County Townships

| Month                 | # N             | lew Listir      | ngs            | # Ac            | tive Listi      | ings           | # 5             | Sold Listi      | ng             | М               | edian Price     | \$             |                 | DOM             |                | %               | ist             |                |
|-----------------------|-----------------|-----------------|----------------|-----------------|-----------------|----------------|-----------------|-----------------|----------------|-----------------|-----------------|----------------|-----------------|-----------------|----------------|-----------------|-----------------|----------------|
|                       | 2024<br>Monthly | 2023<br>Monthly | 2023<br>Annual |
| JANUARY               | 130             | 109             | 109            | 234             | 188             | 188            | 109             | 124             | 124            | 220,000         | 198,250         | 198,250        | 45              | 34              | 34             | 96.72           | 97.61           | 97.61          |
| FEBRUARY              | 145             | 138             | 138            | 210             | 166             | 166            | 136             | 109             | 109            | 184,450         | 227,000         | 227,000        | 48              | 39              | 39             | 96.31           | 97.54           | 97.54          |
| MARCH                 | 185             | 176             | 176            | 224             | 183             | 183            | 177             | 148             | 148            | 225,000         | 210,000         | 210,000        | 37              | 32              | 32             | 98.61           | 97.34           | 97.34          |
| APRIL                 | 207             | 166             | 166            | 230             | 191             | 191            | 151             | 130             | 130            | 225,000         | 212,500         | 212,500        | 31              | 36              | 36             | 98.15           | 98.29           | 98.29          |
| MAY                   | 224             | 218             | 218            | 213             | 184             | 184            | 205             | 176             | 176            | 235,000         | 225,000         | 225,000        | 28              | 20              | 20             | 98.36           | 99.69           | 99.69          |
| JUNE                  | 195             | 224             | 224            | 240             | 221             | 221            | 154             | 171             | 171            | 244,000         | 234,000         | 234,000        | 24              | 19              | 19             | 99.12           | 99.70           | 99.70          |
| JULY                  |                 |                 | 209            | 269             | 222             | 222            |                 |                 | 168            |                 |                 | 226,500        |                 |                 | 22             |                 |                 | 100.19         |
| AUGUST                |                 |                 | 225            |                 |                 | 233            |                 |                 | 194            |                 |                 | 227,500        |                 |                 | 28             |                 |                 | 98.44          |
| SEPTEMBER             |                 |                 | 217            |                 |                 | 275            |                 |                 | 186            |                 |                 | 230,000        |                 |                 | 23             |                 |                 | 98.21          |
| OCTOBER               |                 |                 | 211            |                 |                 | 304            |                 |                 | 170            |                 |                 | 221,500        |                 |                 | 28             |                 |                 | 99.09          |
| NOVEMBER              |                 |                 | 156            |                 |                 | 298            |                 |                 | 159            |                 |                 | 239,900        |                 |                 | 27             |                 |                 | 98.85          |
| DECEMBER              |                 |                 | 116            |                 |                 | 293            |                 |                 | 144            |                 |                 | 189,750        |                 |                 | 32             |                 |                 | 98.66          |
| CUMMULATIVE<br>TOTALS | 1086            | 1031            | 2165           |                 |                 |                | 932             | 858             | 1879           | 225,000         | 220,950         | 225,000        | 35              | 29              | 27             | 98.07           | 98.53           | 98.73          |