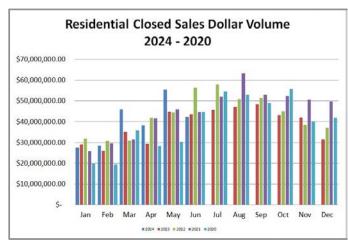

#### Summary – June 2024 vs. July 2024

- Local Housing Sales decreased 24.8% in June (154) vs. May (205)
- Total \$ Volume decreased 23.4% in June (\$42,375,230) vs. May (\$55,353,349)
- New Listing Inventory decreased 12.9% with 195 new listings in June and 205 in May
- Median Home Price increased 3.8% in June (\$244,000) vs. May (\$235,000)
- DOM decreased 14.2% in June (24) vs. May
   (28)

### Year to Date Summary – 2024 vs. 2023

- Local Housing Sales increased 8.6% between 2024 (932) and 2023 (858)
- Total \$ Volume increased 14.4% between 2024 (\$238,072,336) and 2023 (\$208,019,514)
- New Listing Inventory increased 5.3% between 2024 (1086) and 2023 (1031)
- Median Home Price increased 1.8% between 2024 (225,000) and 2023 (220,950)
- DOM increased 20.6% between 2024 (35) and 2023 (29)