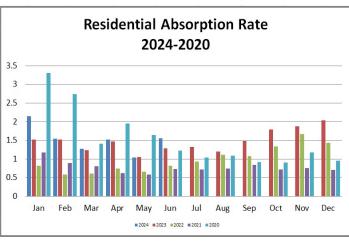

mary – June 2024 vs. July 2024

- Local Housing Sales decreased 24.8% in June (154) vs. May (205)
- Total \$ Volume decreased 23.4% in June (\$42,375,230) vs. May (\$55,353,349)
- New Listing Inventory decreased 12.9% with 195 new listings in June and 205 in May
- Median Home Price increased 3.8% in June (\$244,000) vs. May (\$235,000)
- DOM decreased 14.2% in June (24) vs. May
   (28)

### Year to Date Summary – 2024 vs. 2023

- Local Housing Sales increased 8.6% between 2024 (932) and 2023 (858)
- Total \$ Volume increased 14.4% between 2024 (\$238,072,336) and 2023 (\$208,019,514)
- New Listing Inventory increased 5.3% between 2024 (1086) and 2023 (1031)
- Median Home Price increased 1.8% between 2024 (225,000) and 2023 (220,950)
- DOM increased 20.6% between 2024 (35) and 2023 (29)









The Median Sales Price for Residential properties is calculated by arranging the sale prices from lowest to highest and picking the middle sale price.

Statistics in this report were obtained from the Indiana Regional MLS & the U.S. Department of Labor Statistics. The Indiana Regional MLS and ECBOR are not responsible for the accuracy of the data. Data maintained by IRMLS/ECBOR may not reflect all real estate activity in Elkhart County. **Data revised quarterly to reflect activity reported after the date of this report.**Report compiled as of 7/12/2024. Statistics are also available on the 16 Year History Report on the MLS Homepage.

## MLS Statistics Monthly 2024 to 2023 Comparison Elkhart County Residential

This comparison is based on properties from the MLS of Elkhart County repr