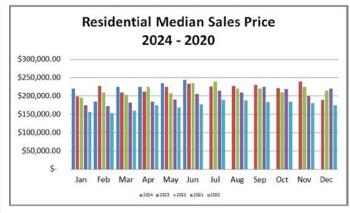

#### Summary – June 2024 vs. July 2024

- Local Housing Sales decreased 24.8% in June (154) vs. May (205)
- Total \$ Volume decreased 23.4% in June (\$42,375,230) vs. May (\$55,353,349)
- New Listing Inventory decreased 12.9% with 195 new listings in June and 205 in May
- Median Home Price increased 3.8% in June (\$244,000) vs. May (\$235,000)
- DOM decreased 14.2% in June (24) vs. May
   (28)

### Year to Date Summary – 2024 vs. 2023

- Local Housing Sales increased 8.6% between 2024 (932) and 2023 (858)
- Total \$ Volume increased 14.4% between 2024 (\$238,072,336) and 2023 (\$208,019,514)
- New Listing Inventory increased 5.3% between 2024 (1086) and 2023 (1031)
- Median Home Price increased 1.8% between 2024 (225,000) and 2023 (220,950)
- DOM increased 20.6% between 2024 (35) and 2023 (29)

The Median Sales Price for Residential properties is calculated by arranging the sale prices from lowest to highest and picking the middle sale price.

Statistics in this report were obtained from the Indiana Regional MLS & the U.S. Department of Labor Statistics. The Indiana Regional MLS and ECBOR are not responsible for the accuracy of the data. Data maintained by IRMLS/ECBOR may not reflect all real estate activity in Elkhart County. **Data revised quarterly to reflect activity reported after the date of this report.**Report compiled as of 7/12/2024. Statistics are also available on the 16 Year History Report on the MLS Homepage.

## MLS Statistics Monthly 2024 to 2023 Comparison Elkhart County Residential

This comparison is based on properties from the MLS of Elkhart County representing Elkhart County Townships

| Month                 | # N             | lew Listir      | ngs            | # Ac            | tive Listi      | ings           | # 5             | Sold Listi      | ng             | М               | edian Price     | \$             |                 | DOM             |                | %               | ist             |                |
|-----------------------|-----------------|-----------------|----------------|-----------------|-----------------|----------------|-----------------|-----------------|----------------|-----------------|-----------------|----------------|-----------------|-----------------|----------------|-----------------|-----------------|----------------|
|                       | 2024<br>Monthly | 2023<br>Monthly | 2023<br>Annual |
| JANUARY               | 130             | 109             | 109            | 234             | 188             | 188            | 109             | 124             | 124            | 220,000         | 198,250         | 198,250        | 45              | 34              | 34             | 96.72           | 97.61           | 97.61          |
| FEBRUARY              | 145             | 138             | 138            | 210             | 166             | 166            | 136             | 109             | 109            | 184,450         | 227,000         | 227,000        | 48              | 39              | 39             | 96.31           | 97.54           | 97.54          |
| MARCH                 | 185             | 176             | 176            | 224             | 183             | 183            | 177             | 148             | 148            | 225,000         | 210,000         | 210,000        | 37              | 32              | 32             | 98.61           | 97.34           | 97.34          |
| APRIL                 | 207             | 166             | 166            | 230             | 191             | 191            | 151             | 130             | 130            | 225,000         | 212,500         | 212,500        | 31              | 36              | 36             | 98.15           | 98.29           | 98.29          |
| MAY                   | 224             | 218             | 218            | 213             | 184             | 184            | 205             | 176             | 176            | 235,000         | 225,000         | 225,000        | 28              | 20              | 20             | 98.36           | 99.69           | 99.69          |
| JUNE                  | 195             | 224             | 224            | 240             | 221             | 221            | 154             | 171             | 171            | 244,000         | 234,000         | 234,000        | 24              | 19              | 19             | 99.12           | 99.70           | 99.70          |
| JULY                  |                 |                 | 209            | 269             | 222             | 222            |                 |                 | 168            |                 |                 | 226,500        |                 |                 | 22             |                 |                 | 100.19         |
| AUGUST                |                 |                 | 225            |                 |                 | 233            |                 |                 | 194            |                 |                 | 227,500        |                 |                 | 28             |                 |                 | 98.44          |
| SEPTEMBER             |                 |                 | 217            |                 |                 | 275            |                 |                 | 186            |                 |                 | 230,000        |                 |                 | 23             |                 |                 | 98.21          |
| OCTOBER               |                 |                 | 211            |                 |                 | 304            |                 |                 | 170            |                 |                 | 221,500        |                 |                 | 28             |                 |                 | 99.09          |
| NOVEMBER              |                 |                 | 156            |                 |                 | 298            |                 |                 | 159            |                 |                 | 239,900        |                 |                 | 27             |                 |                 | 98.85          |
| DECEMBER              |                 |                 | 116            |                 |                 | 293            |                 |                 | 144            |                 |                 | 189,750        |                 |                 | 32             |                 |                 | 98.66          |
| CUMMULATIVE<br>TOTALS | 1086            | 1031            | 2165           |                 |                 |                | 932             | 858             | 1879           | 225,000         | 220,950         | 225,000        | 35              | 29              | 27             | 98.07           | 98.53           | 98.73          |