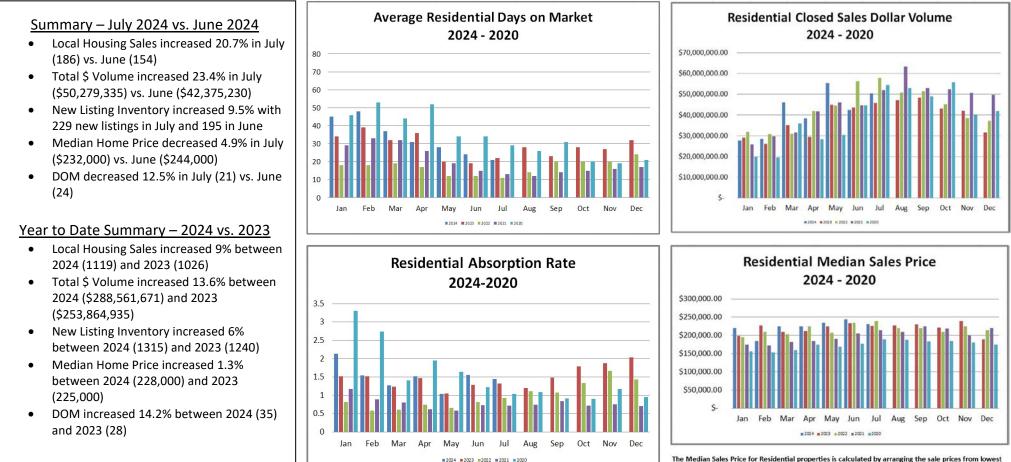

## MLS Statistics Summary YTD & Monthly 2024 to 2023 Comparison Elkhart County Residential

This comparison is based on properties from the MLS of Elkhart County representing Elkhart County Townships

to highest and picking the middle sale price.

## MLS Statistics Monthly 2024 to 2023 Comparison Elkhart County Residential

This comparison is based on properties from the MLS of Elkhart County representing Elkhart County Townships

| Month                 | # N             | lew Listir      | ngs            | # Ac            | tive Listi      | ings           | # :             | Sold Listi      | ng             | M               | edian Price     | \$             |                 | DOM             |                | %               | ist             |                |
|-----------------------|-----------------|-----------------|----------------|-----------------|-----------------|----------------|-----------------|-----------------|----------------|-----------------|-----------------|----------------|-----------------|-----------------|----------------|-----------------|-----------------|----------------|
|                       | 2024<br>Monthly | 2023<br>Monthly | 2023<br>Annual |
| JANUARY               | 130             | 109             | 109            | 234             | 188             | 188            | 110             | 124             | 124            | 220,000         | 198,250         | 198,250        | 45              | 34              | 34             | 96.75           | 97.61           | 97.61          |
| FEBRUARY              | 145             | 138             | 138            | 210             | 166             | 166            | 136             | 109             | 109            | 184,450         | 227,000         | 227,000        | 48              | 39              | 39             | 96.31           | 97.54           | 97.54          |
| MARCH                 | 185             | 176             | 176            | 224             | 183             | 183            | 177             | 148             | 148            | 225,000         | 210,000         | 210,000        | 37              | 32              | 32             | 98.61           | 97.34           | 97.34          |
| APRIL                 | 207             | 166             | 166            | 230             | 191             | 191            | 151             | 130             | 130            | 225,000         | 212,500         | 212,500        | 31              | 36              | 36             | 98.15           | 98.29           | 98.29          |
| ΜΑΥ                   | 224             | 218             | 218            | 213             | 184             | 184            | 205             | 176             | 176            | 235,000         | 225,000         | 225,000        | 28              | 20              | 20             | 98.36           | 99.69           | 99.69          |
| JUNE                  | 195             | 224             | 224            | 240             | 221             | 221            | 154             | 171             | 171            | 244,000         | 234,000         | 234,000        | 24              | 19              | 19             | 99.12           | 99.70           | 99.70          |
| JULY                  | 229             | 209             | 209            | 269             | 222             | 222            | 186             | 168             | 168            | 232,000         | 226,500         | 226,500        | 21              | 22              | 22             | 98.95           | 100.19          | 100.19         |
| AUGUST                |                 |                 | 225            |                 |                 | 233            |                 |                 | 194            |                 |                 | 227,500        |                 |                 | 28             |                 |                 | 98.44          |
| SEPTEMBER             |                 |                 | 217            |                 |                 | 275            |                 |                 | 186            |                 |                 | 230,000        |                 |                 | 23             |                 |                 | 98.21          |
| OCTOBER               |                 |                 | 211            |                 |                 | 304            |                 |                 | 170            |                 |                 | 221,500        |                 |                 | 28             |                 |                 | 99.09          |
| NOVEMBER              |                 |                 | 156            |                 |                 | 298            |                 |                 | 159            |                 |                 | 239,900        |                 |                 | 27             |                 |                 | 98.85          |
| DECEMBER              |                 |                 | 116            |                 |                 | 293            |                 |                 | 144            |                 |                 | 189,750        |                 |                 | 32             |                 |                 | 98.66          |
| CUMMULATIVE<br>TOTALS | 1315            | 1240            | 2165           |                 |                 |                | 1119            | 1026            | 1879           | 228,000         | 225,000         | 225,000        | 32              | 28              | 27             | 98.22           | 98.82           | 98.73          |