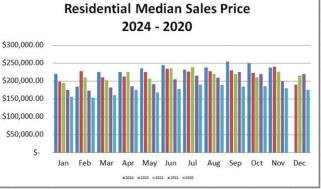

## MLS Statistics Monthly 2024 to 2023 Comparison Elkhart County Residential

This comparison is based on properties from the MLS of Elkhart County representing Elkhart County Townships

| Month                 | # N             | lew Listir      | ngs            | # A             | ctive Listi     | ings           | # :             | Sold Listi      | ng             | M               | edian Price     | \$             |                 | DOM             |                | % Sale to List  |                 |                |  |
|-----------------------|-----------------|-----------------|----------------|-----------------|-----------------|----------------|-----------------|-----------------|----------------|-----------------|-----------------|----------------|-----------------|-----------------|----------------|-----------------|-----------------|----------------|--|
|                       | 2024<br>Monthly | 2023<br>Monthly | 2023<br>Annual |  |
| JANUARY               | 130             | 109             | 109            | 234             | 188             | 188            | 110             | 124             | 124            | 220,000         | 198,250         | 198,250        | 45              | 34              | 34             | 96.75           | 97.61           | 97.61          |  |
| FEBRUARY              | 145             | 138             | 138            | 210             | 166             | 166            | 136             | 109             | 109            | 184,450         | 227,000         | 227,000        | 48              | 39              | 39             | 96.31           | 97.54           | 97.54          |  |
| MARCH                 | 185             | 176             | 176            | 224             | 183             | 183            | 177             | 148             | 148            | 225,000         | 210,000         | 210,000        | 37              | 32              | 32             | 98.61           | 97.34           | 97.34          |  |
| APRIL                 | 206             | 166             | 166            | 230             | 191             | 191            | 151             | 130             | 130            | 225,000         | 212,500         | 212,500        | 31              | 36              | 36             | 98.15           | 98.29           | 98.29          |  |
| ΜΑΥ                   | 222             | 218             | 218            | 213             | 184             | 184            | 205             | 176             | 176            | 235,000         | 225,000         | 225,000        | 28              | 20              | 20             | 98.36           | 99.69           | 99.69          |  |
| JUNE                  | 195             | 224             | 224            | 240             | 221             | 221            | 154             | 171             | 171            | 244,000         | 234,000         | 234,000        | 24              | 19              | 19             | 99.12           | 99.70           | 99.70          |  |
| JULY                  | 229             | 209             | 209            | 269             | 222             | 222            | 186             | 168             | 168            | 232,000         | 226,500         | 226,500        | 21              | 22              | 22             | 98.95           | 100.19          | 100.19         |  |
| AUGUST                | 197             | 225             | 225            | 266             | 233             | 233            | 174             | 194             | 194            | 237,354         | 227,500         | 227,500        | 27              | 28              | 28             | 98.52           | 98.44           | 98.44          |  |
| SEPTEMBER             | 204             | 217             | 217            | 290             | 275             | 275            | 159             | 187             | 187            | 255,000         | 230,000         | 230,000        | 30              | 23              | 23             | 98.23           | 98.21           | 98.21          |  |
| OCTOBER               | 225             | 211             | 211            | 313             | 304             | 304            | 145             | 171             | 171            | 249,900         | 221,500         | 221,500        | 38              | 28              | 28             | 98.40           | 99.09           | 99.09          |  |
| NOVEMBER              | 184             | 156             | 156            | 365             | 298             | 298            | 142             | 159             | 159            | 237,950         | 239,900         | 239,900        | 29              | 27              | 27             | 97.34           | 98.85           | 98.85          |  |
| DECEMBER              |                 |                 | 116            | 325             | 293             | 293            |                 |                 | 144            |                 |                 | 189,750        |                 |                 | 32             |                 |                 | 98.66          |  |
| CUMMULATIVE<br>TOTALS | 2122            | 2049            | 2165           |                 |                 |                | 1739            | 1737            | 1879           | 234,000         | 225,000         | 225,000        | 32              | 27              | 27             | 98.19           | 98.77           | 98.74          |  |