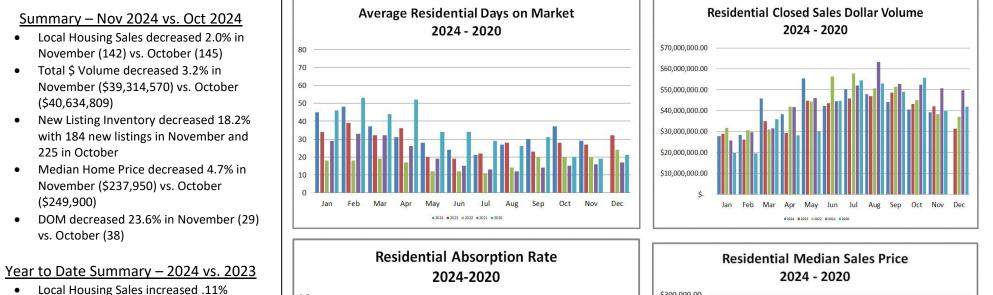

## MLS Statistics Monthly 2024 to 2023 Comparison Elkhart County Residential

This comparison is based on properties from the MLS of Elkhart County representing Elkhart County Townships

| Month                 | # N             | lew Listir      | ngs            | # A             | ctive Listi     | ings           | # :             | Sold Listi      | ng             | M               | edian Price     | \$             |                 | DOM             |                | % Sale to List  |                 |                |  |
|-----------------------|-----------------|-----------------|----------------|-----------------|-----------------|----------------|-----------------|-----------------|----------------|-----------------|-----------------|----------------|-----------------|-----------------|----------------|-----------------|-----------------|----------------|--|
|                       | 2024<br>Monthly | 2023<br>Monthly | 2023<br>Annual |  |
| JANUARY               | 130             | 109             | 109            | 234             | 188             | 188            | 110             | 124             | 124            | 220,000         | 198,250         | 198,250        | 45              | 34              | 34             | 96.75           | 97.61           | 97.61          |  |
| FEBRUARY              | 145             | 138             | 138            | 210             | 166             | 166            | 136             | 109             | 109            | 184,450         | 227,000         | 227,000        | 48              | 39              | 39             | 96.31           | 97.54           | 97.54          |  |
| MARCH                 | 185             | 176             | 176            | 224             | 183             | 183            | 177             | 148             | 148            | 225,000         | 210,000         | 210,000        | 37              | 32              | 32             | 98.61           | 97.34           | 97.34          |  |
| APRIL                 | 206             | 166             | 166            | 230             | 191             | 191            | 151             | 130             | 130            | 225,000         | 212,500         | 212,500        | 31              | 36              | 36             | 98.15           | 98.29           | 98.29          |  |
| ΜΑΥ                   | 222             | 218             | 218            | 213             | 184             | 184            | 205             | 176             | 176            | 235,000         | 225,000         | 225,000        | 28              | 20              | 20             | 98.36           | 99.69           | 99.69          |  |
| JUNE                  | 195             | 224             | 224            | 240             | 221             | 221            | 154             | 171             | 171            | 244,000         | 234,000         | 234,000        | 24              | 19              | 19             | 99.12           | 99.70           | 99.70          |  |
| JULY                  | 229             | 209             | 209            | 269             | 222             | 222            | 186             | 168             | 168            | 232,000         | 226,500         | 226,500        | 21              | 22              | 22             | 98.95           | 100.19          | 100.19         |  |
| AUGUST                | 197             | 225             | 225            | 266             | 233             | 233            | 174             | 194             | 194            | 237,354         | 227,500         | 227,500        | 27              | 28              | 28             | 98.52           | 98.44           | 98.44          |  |
| SEPTEMBER             | 204             | 217             | 217            | 290             | 275             | 275            | 159             | 187             | 187            | 255,000         | 230,000         | 230,000        | 30              | 23              | 23             | 98.23           | 98.21           | 98.21          |  |
| OCTOBER               | 225             | 211             | 211            | 313             | 304             | 304            | 145             | 171             | 171            | 249,900         | 221,500         | 221,500        | 38              | 28              | 28             | 98.40           | 99.09           | 99.09          |  |
| NOVEMBER              | 184             | 156             | 156            | 365             | 298             | 298            | 142             | 159             | 159            | 237,950         | 239,900         | 239,900        | 29              | 27              | 27             | 97.34           | 98.85           | 98.85          |  |
| DECEMBER              |                 |                 | 116            | 325             | 293             | 293            |                 |                 | 144            |                 |                 | 189,750        |                 |                 | 32             |                 |                 | 98.66          |  |
| CUMMULATIVE<br>TOTALS | 2122            | 2049            | 2165           |                 |                 |                | 1739            | 1737            | 1879           | 234,000         | 225,000         | 225,000        | 32              | 27              | 27             | 98.19           | 98.77           | 98.74          |  |