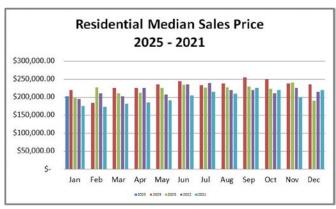

### Summary – Jan 2025 vs. Dec 2024

- Local Housing Sales decreased 35.8% in January (102) vs. December (159)
- Total \$ Volume decreased 39% in January (\$25,340,660) vs. December (\$41,821,565)
- New Listing Inventory increased 41% with 146 new listings in January and 103 in December
- Median Home Price decreased 14% in January (\$202,000) vs. December (\$235,000)
- DOM decreased 5.7% in January (33) vs.
   December (35)

#### Year to Date Summary – 2025 vs. 2024

- Local Housing Sales decreased 7.2% between 2025 (102) and 2024 (110)
- Total \$ Volume decreased 8.9% between 2025 (\$25,340,660) and 2024 (\$27,837,916)
- New Listing Inventory increased 12.3% between 2025 (146) and 2024 (130)
- Median Home Price decreased 8% between 2025 (\$202,000) and 2024 (\$220,000)
- DOM decreased 26% between 2025 (33) and 2024 (45)

The Median Sales Price for Residential properties is calculated by arranging the sale prices from lowest to highest and picking the middle sale price.

Statistics in this report were obtained from the Indiana Regional MLS & the U.S. Department of Labor Statistics. The Indiana Regional MLS and ECBOR are not responsible for the accuracy of the data. Data maintained by IRMLS/ECBOR may not reflect all real estate activity in Elkhart County. **Data revised quarterly to reflect activity reported after the date of this report.**Report compiled as of 2/14/2025. Statistics are also available on the 16 Year History Report on the MLS Homepage.