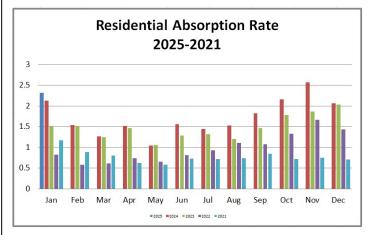

Local Housing Sales decreased 35.8% in January (102) vs. December (159)
- Total \$ Volume decreased 39% in January (\$25,340,660) vs. December (\$41,821,565)
- New Listing Inventory increased 41% with 146 new listings in January and 103 in December
- Median Home Price decreased 14% in January (\$202,000) vs. December (\$235,000)
- DOM decreased 5.7% in January (33) vs.
   December (35)

#### Year to Date Summary – 2025 vs. 2024

- Local Housing Sales decreased 7.2% between 2025 (102) and 2024 (110)
- Total \$ Volume decreased 8.9% between 2025 (\$25,340,660) and 2024 (\$27,837,916)
- New Listing Inventory increased 12.3% between 2025 (146) and 2024 (130)
- Median Home Price decreased 8% between 2025 (\$202,000) and 2024 (\$220,000)
- DOM decreased 26% between 2025 (33) and 2024 (45)









The Median Sales Price for Residential properties is calculated by arranging the sale prices from lowest to highest and picking the middle sale price.

Statistics in this report were obtained from the Indiana Regional MLS & the U.S. Department of Labor Statistics. The Indiana Regional MLS and ECBOR are not responsible for the accuracy of the data. Data maintained by IRMLS/ECBOR may not reflect all real estate activity in Elkhart County. **Data revised quarterly to reflect activity reported after the date of this report.**Report compiled as of 2/14/2025. Statistics are also available on the 16 Year History Report on the MLS Homepage.

## MLS Statistics Monthly 2025 to 2024 Comparison Elkhart County Residential

This comparison is based on properties from the MLS of Elkhart County repres