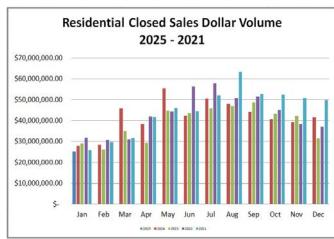

### Summary – Jan 2025 vs. Dec 2024

- Local Housing Sales decreased 35.8% in January (102) vs. December (159)
- Total \$ Volume decreased 39% in January (\$25,340,660) vs. December (\$41,821,565)
- New Listing Inventory increased 41% with 146 new listings in January and 103 in December
- Median Home Price decreased 14% in January (\$202,000) vs. December (\$235,000)
- DOM decreased 5.7% in January (33) vs.
   December (35)

#### Year to Date Summary – 2025 vs. 2024

- Local Housing Sales decreased 7.2% between 2025 (102) and 2024 (110)
- Total \$ Volume decreased 8.9% between 2025 (\$25,340,660) and 2024 (\$27,837,916)
- New Listing Inventory increased 12.3% between 2025 (146) and 2024 (130)
- Median Home Price decreased 8% between 2025 (\$202,000) and 2024 (\$220,000)
- DOM decreased 26% between 2025 (33) and 2024 (45)