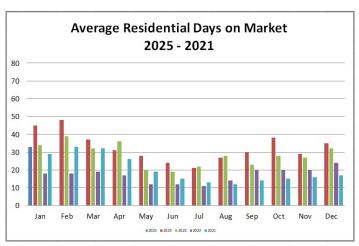

### Summary – Jan 2025 vs. Dec 2024

- Local Housing Sales decreased 35.8% in January (102) vs. December (159)
- Total \$ Volume decreased 39% in January (\$25,340,660) vs. December (\$41,821,565)
- New Listing Inventory increased 41% with 146 new listings in January and 103 in December
- Median Home Price decreased 14% in January (\$202,000) vs. December (\$235,000)
- DOM decreased 5.7% in January (33) vs.
   December (35)

#### Year to Date Summary – 2025 vs. 2024

- Local Housing Sales decreased 7.2% between 2025 (102) and 2024 (110)
- Total \$ Volume decreased 8.9% between 2025 (\$25,340,660) and 2024 (\$27,837,916)
- New Listing Inventory increased 12.3% between 2025 (146) and 2024 (130)
- Median Home Price decreased 8% between 2025 (\$202,000) and 2024 (\$220,000)
- DOM decreased 26% between 2025 (33) and 2024 (45)