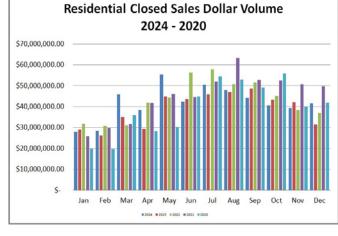

#### Summary - Dec 2024 vs. Nov 2024

- Local Housing Sales increased 11.2% in December (159) vs. November (143)
- Total \$ Volume increased 5.6% in December (\$41,821,565) vs. November (\$39,587,070)
- New Listing Inventory decreased 44% with 103 new listings in December and 184 in November
- Median Home Price decreased 2% in December (\$235,000) vs. November (\$239,900)
- DOM increased 20.6% in December (35)
   vs. November (29)

### Year to Date Summary – 2024 vs. 2023

- Local Housing Sales increased 1% between 2024 (1900) and 2023 (1881)
- Total \$ Volume increased 7.8% between 2024 (\$503,200,970) and 2023 (\$466,424,022)
- New Listing Inventory increased 2.7% between 2024 (2224) and 2023 (2165)
- Median Home Price increased 4.2% between 2024 (\$234,450) and 2023 (\$225,000)
- DOM increased 18.5% between 2024 (32) and 2023 (27)

### MLS Statistics Year End 2024 to 2023 Comparison Elkhart County Residential

This comparison is based on properties from the MLS of Elkhart County representing Elkhart County Townships

| Month                 | # N             | lew Listir      | ngs            | # Ac            | tive Listi      | ngs            | # 5             | Sold Listi      | ng             | Me              | edian Price     | \$             |                 | DOM             |                | % Sale to List  |                 |                |  |
|-----------------------|-----------------|-----------------|----------------|-----------------|-----------------|----------------|-----------------|-----------------|----------------|-----------------|-----------------|----------------|-----------------|-----------------|----------------|-----------------|-----------------|----------------|--|
|                       | 2024<br>Monthly | 2023<br>Monthly | 2023<br>Annual |  |
| JANUARY               | 130             | 109             | 109            | 234             | 188             | 188            | 110             | 124             | 124            | 220,000         | 198,250         | 198,250        | 45              | 34              | 34             | 96.75           | 97.61           | 97.61          |  |
| FEBRUARY              | 145             | 138             | 138            | 210             | 166             | 166            | 136             | 109             | 109            | 184,450         | 227,000         | 227,000        | 48              | 39              | 39             | 96.31           | 97.54           | 97.54          |  |
| MARCH                 | 185             | 176             | 176            | 224             | 183             | 183            | 177             | 148             | 148            | 225,000         | 210,000         | 210,000        | 37              | 32              | 32             | 98.61           | 97.34           | 97.34          |  |
| APRIL                 | 206             | 166             | 166            | 230             | 191             | 191            | 151             | 130             | 130            | 225,000         | 212,500         | 212,500        | 31              | 36              | 36             | 98.15           | 98.29           | 98.29          |  |
| MAY                   | 222             | 218             | 218            | 213             | 184             | 184            | 205             | 176             | 176            | 235,000         | 225,000         | 225,000        | 28              | 20              | 20             | 98.36           | 99.69           | 99.69          |  |
| JUNE                  | 195             | 224             | 224            | 240             | 221             | 221            | 154             | 171             | 171            | 244,000         | 234,000         | 234,000        | 24              | 19              | 19             | 99.12           | 99.70           | 99.70          |  |
| JULY                  | 229             | 209             | 209            | 269             | 222             | 222            | 187             | 168             | 168            | 233,000         | 226,500         | 226,500        | 21              | 22              | 22             | 98.95           | 100.19          | 100.19         |  |
| AUGUST                | 197             | 225             | 225            | 266             | 233             | 233            | 174             | 194             | 194            | 237,354         | 227,500         | 227,500        | 27              | 28              | 28             | 98.52           | 98.44           | 98.44          |  |
| SEPTEMBER             | 204             | 217             | 217            | 290             | 275             | 275            | 159             | 187             | 187            | 255,000         | 230,000         | 230,000        | 30              | 23              | 23             | 98.23           | 98.21           | 98.21          |  |
| OCTOBER               | 224             | 211             | 211            | 313             | 304             | 304            | 145             | 171             | 171            | 249,900         | 221,500         | 221,500        | 38              | 28              | 28             | 98.40           | 99.09           | 99.09          |  |
| NOVEMBER              | 184             | 156             | 156            | 365             | 298             | 298            | 143             | 159             | 159            | 239,900         | 239,900         | 239,900        | 29              | 27              | 27             | 97.35           | 98.85           | 98.85          |  |
| DECEMBER              | 103             | 116             | 116            | 325             | 293             | 293            | 159             | 144             | 144            | 235,000         | 189,750         | 189,750        | 35              | 32              | 32             | 97.92           | 98.66           | 98.66          |  |
| CUMMULATIVE<br>TOTALS | 2224            | 2165            | 2165           |                 |                 |                | 1900            | 1881            | 1879           | 234,450         | 225,000         | 225,000        | 32              | 27              | 27             | 98.17           | 98.74           | 98.74          |  |