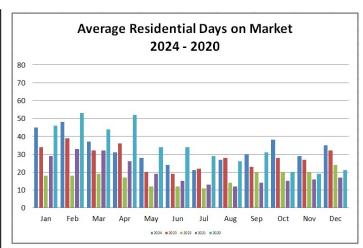

#### Summary - Dec 2024 vs. Nov 2024

- Local Housing Sales increased 11.2% in December (159) vs. November (143)
- Total \$ Volume increased 5.6% in December (\$41,821,565) vs. November (\$39,587,070)
- New Listing Inventory decreased 44% with 103 new listings in December and 184 in November
- Median Home Price decreased 2% in December (\$235,000) vs. November (\$239,900)
- DOM increased 20.6% in December (35)
   vs. November (29)

### Year to Date Summary – 2024 vs. 2023

- Local Housing Sales increased 1% between 2024 (1900) and 2023 (1881)
- Total \$ Volume increased 7.8% between 2024 (\$503,200,970) and 2023 (\$466,424,022)
- New Listing Inventory increased 2.7% between 2024 (2224) and 2023 (2165)
- Median Home Price increased 4.2% between 2024 (\$234,450) and 2023 (\$225,000)
- DOM increased 18.5% between 2024 (32) and 2023 (27)

### MLS Statistics Year End 2024 to 2023 Comparison Elkhart County Residential

This comparison is based on properties from the MLS of Elkhart County representing Elkhart County Townships

| Month                 | # N             | lew Listir      | ngs            | # Ac            | tive Listi      | ngs            | # 5             | Sold Listi      | ng             | Me              | edian Price     | \$             |                 | DOM             |                | % Sale to List  |                 |                |  |
|-----------------------|-----------------|-----------------|----------------|-----------------|-----------------|----------------|-----------------|-----------------|----------------|-----------------|-----------------|----------------|-----------------|-----------------|----------------|-----------------|-----------------|----------------|--|
|                       | 2024<br>Monthly | 2023<br>Monthly | 2023<br>Annual |  |
| JANUARY               | 130             | 109             | 109            | 234             | 188             | 188            | 110             | 124             | 124            | 220,000         | 198,250         | 198,250        | 45              | 34              | 34             | 96.75           | 97.61           | 97.61          |  |
| FEBRUARY              | 145             | 138             | 138            | 210             | 166             | 166            | 136             | 109             | 109            | 184,450         | 227,000         | 227,000        | 48              | 39              | 39             | 96.31           | 97.54           | 97.54          |  |
| MARCH                 | 185             | 176             | 176            | 224             | 183             | 183            | 177             | 148             | 148            | 225,000         | 210,000         | 210,000        | 37              | 32              | 32             | 98.61           | 97.34           | 97.34          |  |
| APRIL                 | 206             | 166             | 166            | 230             | 191             | 191            | 151             | 130             | 130            | 225,000         | 212,500         | 212,500        | 31              | 36              | 36             | 98.15           | 98.29           | 98.29          |  |
| MAY                   | 222             | 218             | 218            | 213             | 184             | 184            | 205             | 176             | 176            | 235,000         | 225,000         | 225,000        | 28              | 20              | 20             | 98.36           | 99.69           | 99.69          |  |
| JUNE                  | 195             | 224             | 224            | 240             | 221             | 221            | 154             | 171             | 171            | 244,000         | 234,000         | 234,000        | 24              | 19              | 19             | 99.12           | 99.70           | 99.70          |  |
| JULY                  | 229             | 209             | 209            | 269             | 222             | 222            | 187             | 168             | 168            | 233,000         | 226,500         | 226,500        | 21              | 22              | 22             | 98.95           | 100.19          | 100.19         |  |
| AUGUST                | 197             | 225             | 225            | 266             | 233             | 233            | 174             | 194             | 194            | 237,354         | 227,500         | 227,500        | 27              | 28              | 28             | 98.52           | 98.44           | 98.44          |  |
| SEPTEMBER             | 204             | 217             | 217            | 290             | 275             | 275            | 159             | 187             | 187            | 255,000         | 230,000         | 230,000        | 30              | 23              | 23             | 98.23           | 98.21           | 98.21          |  |
| OCTOBER               | 224             | 211             | 211            | 313             | 304             | 304            | 145             | 171             | 171            | 249,900         | 221,500         | 221,500        | 38              | 28              | 28             | 98.40           | 99.09           | 99.09          |  |
| NOVEMBER              | 184             | 156             | 156            | 365             | 298             | 298            | 143             | 159             | 159            | 239,900         | 239,900         | 239,900        | 29              | 27              | 27             | 97.35           | 98.85           | 98.85          |  |
| DECEMBER              | 103             | 116             | 116            | 325             | 293             | 293            | 159             | 144             | 144            | 235,000         | 189,750         | 189,750        | 35              | 32              | 32             | 97.92           | 98.66           | 98.66          |  |
| CUMMULATIVE<br>TOTALS | 2224            | 2165            | 2165           |                 |                 |                | 1900            | 1881            | 1879           | 234,450         | 225,000         | 225,000        | 32              | 27              | 27             | 98.17           | 98.74           | 98.74          |  |