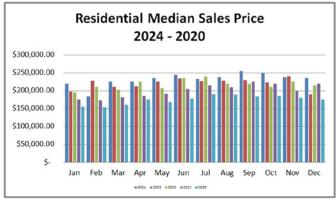

#### Summary - Dec 2024 vs. Nov 2024

- Local Housing Sales increased 11.2% in December (159) vs. November (143)
- Total \$ Volume increased 5.6% in December (\$41,821,565) vs. November (\$39,587,070)
- New Listing Inventory decreased 44% with 103 new listings in December and 184 in November
- Median Home Price decreased 2% in December (\$235,000) vs. November (\$239,900)
- DOM increased 20.6% in December (35)
   vs. November (29)

### Year to Date Summary – 2024 vs. 2023

- Local Housing Sales increased 1% between 2024 (1900) and 2023 (1881)
- Total \$ Volume increased 7.8% between 2024 (\$503,200,970) and 2023 (\$466,424,022)
- New Listing Inventory increased 2.7% between 2024 (2224) and 2023 (2165)
- Median Home Price increased 4.2% between 2024 (\$234,450) and 2023 (\$225,000)
- DOM increased 18.5% between 2024 (32) and 2023 (27)

The Median Sales Price for Residential properties is calculated by arranging the sale prices from lowest to highest and picking the middle sale price.

Statistics in this report were obtained from the Indiana Regional MLS & the U.S. Department of Labor Statistics. The Indiana Regional MLS and ECBOR are not responsible for the accuracy of the data. Data maintained by IRMLS/ECBOR may not reflect all real estate activity in Elkhart County. **Data revised quarterly to reflect activity reported after the date of this report.**Report compiled as of 2/06/2025. Statistics are also available on the 16 Year History Report on the MLS Homepage.

### MLS Statistics Year End 2024 to 2023 Comparison Elkhart County Residential

This comparison is based on properties from the MLS of Elkhart County representing Elkhart County Townships

| Month                 | # N             | lew Listir      | ngs            | # Ac            | tive Listi      | ngs            | # 5             | Sold Listi      | ng             | Me              | edian Price     | \$             |                 | DOM             |                | % Sale to List  |                 |                |  |
|-----------------------|-----------------|-----------------|----------------|-----------------|-----------------|----------------|-----------------|-----------------|----------------|-----------------|-----------------|----------------|-----------------|-----------------|----------------|-----------------|-----------------|----------------|--|
|                       | 2024<br>Monthly | 2023<br>Monthly | 2023<br>Annual |  |
| JANUARY               | 130             | 109             | 109            | 234             | 188             | 188            | 110             | 124             | 124            | 220,000         | 198,250         | 198,250        | 45              | 34              | 34             | 96.75           | 97.61           | 97.61          |  |
| FEBRUARY              | 145             | 138             | 138            | 210             | 166             | 166            | 136             | 109             | 109            | 184,450         | 227,000         | 227,000        | 48              | 39              | 39             | 96.31           | 97.54           | 97.54          |  |
| MARCH                 | 185             | 176             | 176            | 224             | 183             | 183            | 177             | 148             | 148            | 225,000         | 210,000         | 210,000        | 37              | 32              | 32             | 98.61           | 97.34           | 97.34          |  |
| APRIL                 | 206             | 166             | 166            | 230             | 191             | 191            | 151             | 130             | 130            | 225,000         | 212,500         | 212,500        | 31              | 36              | 36             | 98.15           | 98.29           | 98.29          |  |
| MAY                   | 222             | 218             | 218            | 213             | 184             | 184            | 205             | 176             | 176            | 235,000         | 225,000         | 225,000        | 28              | 20              | 20             | 98.36           | 99.69           | 99.69          |  |
| JUNE                  | 195             | 224             | 224            | 240             | 221             | 221            | 154             | 171             | 171            | 244,000         | 234,000         | 234,000        | 24              | 19              | 19             | 99.12           | 99.70           | 99.70          |  |
| JULY                  | 229             | 209             | 209            | 269             | 222             | 222            | 187             | 168             | 168            | 233,000         | 226,500         | 226,500        | 21              | 22              | 22             | 98.95           | 100.19          | 100.19         |  |
| AUGUST                | 197             | 225             | 225            | 266             | 233             | 233            | 174             | 194             | 194            | 237,354         | 227,500         | 227,500        | 27              | 28              | 28             | 98.52           | 98.44           | 98.44          |  |
| SEPTEMBER             | 204             | 217             | 217            | 290             | 275             | 275            | 159             | 187             | 187            | 255,000         | 230,000         | 230,000        | 30              | 23              | 23             | 98.23           | 98.21           | 98.21          |  |
| OCTOBER               | 224             | 211             | 211            | 313             | 304             | 304            | 145             | 171             | 171            | 249,900         | 221,500         | 221,500        | 38              | 28              | 28             | 98.40           | 99.09           | 99.09          |  |
| NOVEMBER              | 184             | 156             | 156            | 365             | 298             | 298            | 143             | 159             | 159            | 239,900         | 239,900         | 239,900        | 29              | 27              | 27             | 97.35           | 98.85           | 98.85          |  |
| DECEMBER              | 103             | 116             | 116            | 325             | 293             | 293            | 159             | 144             | 144            | 235,000         | 189,750         | 189,750        | 35              | 32              | 32             | 97.92           | 98.66           | 98.66          |  |
| CUMMULATIVE<br>TOTALS | 2224            | 2165            | 2165           |                 |                 |                | 1900            | 1881            | 1879           | 234,450         | 225,000         | 225,000        | 32              | 27              | 27             | 98.17           | 98.74           | 98.74          |  |