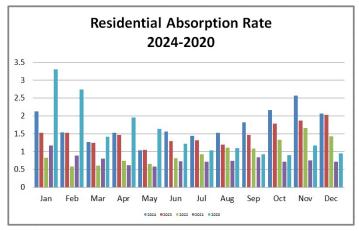

#### Summary - Dec 2024 vs. Nov 2024

- Local Housing Sales increased 11.2% in December (159) vs. November (143)
- Total \$ Volume increased 5.6% in December (\$41,821,565) vs. November (\$39,587,070)
- New Listing Inventory decreased 44% with 103 new listings in December and 184 in November
- Median Home Price decreased 2% in December (\$235,000) vs. November (\$239,900)
- DOM increased 20.6% in December (35)
   vs. November (29)

### Year to Date Summary – 2024 vs. 2023

- Local Housing Sales increased 1% between 2024 (1900) and 2023 (1881)
- Total \$ Volume increased 7.8% between 2024 (\$503,200,970) and 2023 (\$466,424,022)
- New Listing Inventory increased 2.7% between 2024 (2224) and 2023 (2165)
- Median Home Price increased 4.2% between 2024 (\$234,450) and 2023 (\$225,000)
- DOM increased 18.5% between 2024 (32) and 2023 (27)

### MLS Statistics Year End 2024 to 2023 Comparison Elkhart County Residential

This comparison is based on properties from the MLS of Elkhart County representing Elkhart County Townships

| Month                 | # N             | lew Listir      | ngs            | # Ac            | tive Listi      | ngs            | # 5             | Sold Listi      | ng             | Me              | edian Price     | \$             |                 | DOM             |                | % Sale to List  |                 |                |  |
|-----------------------|-----------------|-----------------|----------------|-----------------|-----------------|----------------|-----------------|-----------------|----------------|-----------------|-----------------|----------------|-----------------|-----------------|----------------|-----------------|-----------------|----------------|--|
|                       | 2024<br>Monthly | 2023<br>Monthly | 2023<br>Annual |  |
| JANUARY               | 130             | 109             | 109            | 234             | 188             | 188            | 110             | 124             | 124            | 220,000         | 198,250         | 198,250        | 45              | 34              | 34             | 96.75           | 97.61           | 97.61          |  |
| FEBRUARY              | 145             | 138             | 138            | 210             | 166             | 166            | 136             | 109             | 109            | 184,450         | 227,000         | 227,000        | 48              | 39              | 39             | 96.31           | 97.54           | 97.54          |  |
| MARCH                 | 185             | 176             | 176            | 224             | 183             | 183            | 177             | 148             | 148            | 225,000         | 210,000         | 210,000        | 37              | 32              | 32             | 98.61           | 97.34           | 97.34          |  |
| APRIL                 | 206             | 166             | 166            | 230             | 191             | 191            | 151             | 130             | 130            | 225,000         | 212,500         | 212,500        | 31              | 36              | 36             | 98.15           | 98.29           | 98.29          |  |
| MAY                   | 222             | 218             | 218            | 213             | 184             | 184            | 205             | 176             | 176            | 235,000         | 225,000         | 225,000        | 28              | 20              | 20             | 98.36           | 99.69           | 99.69          |  |
| JUNE                  | 195             | 224             | 224            | 240             | 221             | 221            | 154             | 171             | 171            | 244,000         | 234,000         | 234,000        | 24              | 19              | 19             | 99.12           | 99.70           | 99.70          |  |
| JULY                  | 229             | 209             | 209            | 269             | 222             | 222            | 187             | 168             | 168            | 233,000         | 226,500         | 226,500        | 21              | 22              | 22             | 98.95           | 100.19          | 100.19         |  |
| AUGUST                | 197             | 225             | 225            | 266             | 233             | 233            | 174             | 194             | 194            | 237,354         | 227,500         | 227,500        | 27              | 28              | 28             | 98.52           | 98.44           | 98.44          |  |
| SEPTEMBER             | 204             | 217             | 217            | 290             | 275             | 275            | 159             | 187             | 187            | 255,000         | 230,000         | 230,000        | 30              | 23              | 23             | 98.23           | 98.21           | 98.21          |  |
| OCTOBER               | 224             | 211             | 211            | 313             | 304             | 304            | 145             | 171             | 171            | 249,900         | 221,500         | 221,500        | 38              | 28              | 28             | 98.40           | 99.09           | 99.09          |  |
| NOVEMBER              | 184             | 156             | 156            | 365             | 298             | 298            | 143             | 159             | 159            | 239,900         | 239,900         | 239,900        | 29              | 27              | 27             | 97.35           | 98.85           | 98.85          |  |
| DECEMBER              | 103             | 116             | 116            | 325             | 293             | 293            | 159             | 144             | 144            | 235,000         | 189,750         | 189,750        | 35              | 32              | 32             | 97.92           | 98.66           | 98.66          |  |
| CUMMULATIVE<br>TOTALS | 2224            | 2165            | 2165           |                 |                 |                | 1900            | 1881            | 1879           | 234,450         | 225,000         | 225,000        | 32              | 27              | 27             | 98.17           | 98.74           | 98.74          |  |