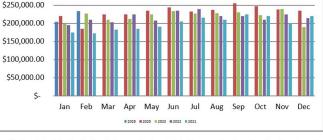

## MLS Statistics Summary YTD & Monthly 2025 to 2024 Comparison Elkhart County Residential

This comparison is based on properties from the MLS of Elkhart County representing Elkhart County Townships

- Total \$ Volume decreased 2% between 2025 (\$55,074,436) and 2024 (\$56,282,054)
- New Listing Inventory decreased 2.5% between 2025 (268) and 2024 (275)
- Median Home Price increased 12.7% between 2025 (\$228,250) and 2024 (\$202,500)
- DOM decreased 17% between 2025 (39) and 2024 (47)

## MLS Statistics Monthly 2025 to 2024 Comparison Elkhart County Residential

This comparison is based on properties from the MLS of Elkhart County representing Elkhart County Townships

| Month                 | # N             | lew Listir      | ngs            | # A             | ctive Listi     | ings           | # :             | Sold Listi      | ng             | M               | edian Price     | \$             |                 | DOM             |                | % Sale to List  |                 |                |  |
|-----------------------|-----------------|-----------------|----------------|-----------------|-----------------|----------------|-----------------|-----------------|----------------|-----------------|-----------------|----------------|-----------------|-----------------|----------------|-----------------|-----------------|----------------|--|
|                       | 2025<br>Monthly | 2024<br>Monthly | 2024<br>Annual |  |
| JANUARY               | 146             | 130             | 130            | 237             | 234             | 234            | 105             | 110             | 110            | 204,000         | 220,000         | 220,000        | 33              | 45              | 45             | 97.93           | 96.75           | 96.75          |  |
| FEBRUARY              | 122             | 145             | 145            | 251             | 210             | 210            | 113             | 136             | 136            | 234,000         | 184,450         | 184,450        | 44              | 48              | 48             | 96.99           | 96.31           | 96.31          |  |
| MARCH                 |                 |                 | 185            | 272             | 224             | 224            |                 |                 | 177            |                 |                 | 225,000        |                 |                 | 37             |                 |                 | 98.61          |  |
| APRIL                 |                 |                 | 206            |                 |                 | 230            |                 |                 | 151            |                 |                 | 225,000        |                 |                 | 31             |                 |                 | 98.15          |  |
| ΜΑΥ                   |                 |                 | 222            |                 |                 | 213            |                 |                 | 205            |                 |                 | 235,000        |                 |                 | 28             |                 |                 | 98.36          |  |
| JUNE                  |                 |                 | 195            |                 |                 | 240            |                 |                 | 154            |                 |                 | 244,000        |                 |                 | 24             |                 |                 | 99.12          |  |
| JULY                  |                 |                 | 229            |                 |                 | 269            |                 |                 | 187            |                 |                 | 233,000        |                 |                 | 21             |                 |                 | 98.95          |  |
| AUGUST                |                 |                 | 197            |                 |                 | 266            |                 |                 | 174            |                 |                 | 237,354        |                 |                 | 27             |                 |                 | 98.52          |  |
| SEPTEMBER             |                 |                 | 204            |                 |                 | 290            |                 |                 | 159            |                 |                 | 255,000        |                 |                 | 30             |                 |                 | 98.23          |  |
| OCTOBER               |                 |                 | 224            |                 |                 | 313            |                 |                 | 146            |                 |                 | 247,450        |                 |                 | 38             |                 |                 | 98.40          |  |
| NOVEMBER              |                 |                 | 184            |                 |                 | 365            |                 |                 | 143            |                 |                 | 239,900        |                 |                 | 29             |                 |                 | 97.35          |  |
| DECEMBER              |                 |                 | 103            |                 |                 | 325            |                 |                 | 159            |                 |                 | 235,000        |                 |                 | 35             |                 |                 | 97.92          |  |
| CUMMULATIVE<br>TOTALS | 268             | 275             | 2224           |                 |                 |                | 218             | 246             | 1900           | 228,250         | 202,500         | 234,000        | 39              | 47              | 32             | 97.43           | 96.50           | 98.17          |  |