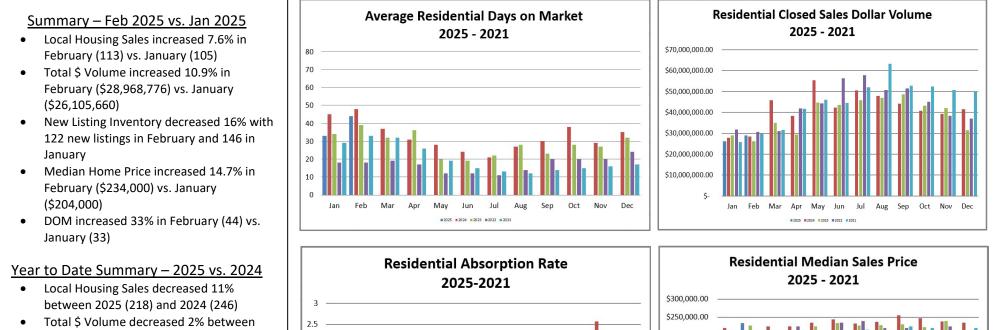

## MLS Statistics Summary YTD & Monthly 2025 to 2024 Comparison Elkhart County Residential

This comparison is based on properties from the MLS of Elkhart County representing Elkhart County Townships

- Total \$ Volume decreased 2% between 2025 (\$55,074,436) and 2024 (\$56,282,054)
- New Listing Inventory decreased 2.5% between 2025 (268) and 2024 (275)
- Median Home Price increased 12.7% between 2025 (\$228,250) and 2024 (\$202,500)
- DOM decreased 17% between 2025 (39) and 2024 (47)

## MLS Statistics Monthly 2025 to 2024 Comparison Elkhart County Residential

This comparison is based on properties from the MLS of Elkhart County representing Elkhart County Townships

| Month                 | # N             | lew Listir      | ngs            | # A             | ctive Listi     | ings           | # :             | Sold Listi      | ng             | M               | edian Price     | \$             |                 | DOM             |                | % Sale to List  |                 |                |  |
|-----------------------|-----------------|-----------------|----------------|-----------------|-----------------|----------------|-----------------|-----------------|----------------|-----------------|-----------------|----------------|-----------------|-----------------|----------------|-----------------|-----------------|----------------|--|
|                       | 2025<br>Monthly | 2024<br>Monthly | 2024<br>Annual |  |
| JANUARY               | 146             | 130             | 130            | 237             | 234             | 234            | 105             | 110             | 110            | 204,000         | 220,000         | 220,000        | 33              | 45              | 45             | 97.93           | 96.75           | 96.75          |  |
| FEBRUARY              | 122             | 145             | 145            | 251             | 210             | 210            | 113             | 136             | 136            | 234,000         | 184,450         | 184,450        | 44              | 48              | 48             | 96.99           | 96.31           | 96.31          |  |
| MARCH                 |                 |                 | 185            | 272             | 224             | 224            |                 |                 | 177            |                 |                 | 225,000        |                 |                 | 37             |                 |                 | 98.61          |  |
| APRIL                 |                 |                 | 206            |                 |                 | 230            |                 |                 | 151            |                 |                 | 225,000        |                 |                 | 31             |                 |                 | 98.15          |  |
| ΜΑΥ                   |                 |                 | 222            |                 |                 | 213            |                 |                 | 205            |                 |                 | 235,000        |                 |                 | 28             |                 |                 | 98.36          |  |
| JUNE                  |                 |                 | 195            |                 |                 | 240            |                 |                 | 154            |                 |                 | 244,000        |                 |                 | 24             |                 |                 | 99.12          |  |
| JULY                  |                 |                 | 229            |                 |                 | 269            |                 |                 | 187            |                 |                 | 233,000        |                 |                 | 21             |                 |                 | 98.95          |  |
| AUGUST                |                 |                 | 197            |                 |                 | 266            |                 |                 | 174            |                 |                 | 237,354        |                 |                 | 27             |                 |                 | 98.52          |  |
| SEPTEMBER             |                 |                 | 204            |                 |                 | 290            |                 |                 | 159            |                 |                 | 255,000        |                 |                 | 30             |                 |                 | 98.23          |  |
| OCTOBER               |                 |                 | 224            |                 |                 | 313            |                 |                 | 146            |                 |                 | 247,450        |                 |                 | 38             |                 |                 | 98.40          |  |
| NOVEMBER              |                 |                 | 184            |                 |                 | 365            |                 |                 | 143            |                 |                 | 239,900        |                 |                 | 29             |                 |                 | 97.35          |  |
| DECEMBER              |                 |                 | 103            |                 |                 | 325            |                 |                 | 159            |                 |                 | 235,000        |                 |                 | 35             |                 |                 | 97.92          |  |
| CUMMULATIVE<br>TOTALS | 268             | 275             | 2224           |                 |                 |                | 218             | 246             | 1900           | 228,250         | 202,500         | 234,000        | 39              | 47              | 32             | 97.43           | 96.50           | 98.17          |  |