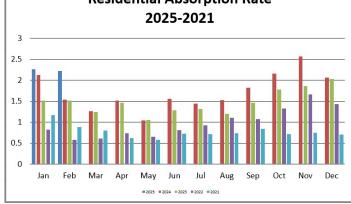

## MLS Statistics Monthly 2025 to 2024 Comparison Elkhart County Residential

This comparison is based on properties from the MLS of Elkhart County representing Elkhart County Townships

| Month                 | # N             | lew Listir      | ngs            | # A             | ctive Listi     | ings           | # :             | Sold Listi      | ng             | M               | edian Price     | \$             |                 | DOM             |                | % Sale to List  |                 |                |  |
|-----------------------|-----------------|-----------------|----------------|-----------------|-----------------|----------------|-----------------|-----------------|----------------|-----------------|-----------------|----------------|-----------------|-----------------|----------------|-----------------|-----------------|----------------|--|
|                       | 2025<br>Monthly | 2024<br>Monthly | 2024<br>Annual |  |
| JANUARY               | 146             | 130             | 130            | 237             | 234             | 234            | 105             | 110             | 110            | 204,000         | 220,000         | 220,000        | 33              | 45              | 45             | 97.93           | 96.75           | 96.75          |  |
| FEBRUARY              | 122             | 145             | 145            | 251             | 210             | 210            | 113             | 136             | 136            | 234,000         | 184,450         | 184,450        | 44              | 48              | 48             | 96.99           | 96.31           | 96.31          |  |
| MARCH                 |                 |                 | 185            | 272             | 224             | 224            |                 |                 | 177            |                 |                 | 225,000        |                 |                 | 37             |                 |                 | 98.61          |  |
| APRIL                 |                 |                 | 206            |                 |                 | 230            |                 |                 | 151            |                 |                 | 225,000        |                 |                 | 31             |                 |                 | 98.15          |  |
| ΜΑΥ                   |                 |                 | 222            |                 |                 | 213            |                 |                 | 205            |                 |                 | 235,000        |                 |                 | 28             |                 |                 | 98.36          |  |
| JUNE                  |                 |                 | 195            |                 |                 | 240            |                 |                 | 154            |                 |                 | 244,000        |                 |                 | 24             |                 |                 | 99.12          |  |
| JULY                  |                 |                 | 229            |                 |                 | 269            |                 |                 | 187            |                 |                 | 233,000        |                 |                 | 21             |                 |                 | 98.95          |  |
| AUGUST                |                 |                 | 197            |                 |                 | 266            |                 |                 | 174            |                 |                 | 237,354        |                 |                 | 27             |                 |                 | 98.52          |  |
| SEPTEMBER             |                 |                 | 204            |                 |                 | 290            |                 |                 | 159            |                 |                 | 255,000        |                 |                 | 30             |                 |                 | 98.23          |  |
| OCTOBER               |                 |                 | 224            |                 |                 | 313            |                 |                 | 146            |                 |                 | 247,450        |                 |                 | 38             |                 |                 | 98.40          |  |
| NOVEMBER              |                 |                 | 184            |                 |                 | 365            |                 |                 | 143            |                 |                 | 239,900        |                 |                 | 29             |                 |                 | 97.35          |  |
| DECEMBER              |                 |                 | 103            |                 |                 | 325            |                 |                 | 159            |                 |                 | 235,000        |                 |                 | 35             |                 |                 | 97.92          |  |
| CUMMULATIVE<br>TOTALS | 268             | 275             | 2224           |                 |                 |                | 218             | 246             | 1900           | 228,250         | 202,500         | 234,000        | 39              | 47              | 32             | 97.43           | 96.50           | 98.17          |  |