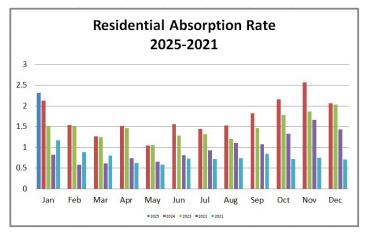

### Summary – Jan 2025 vs. Dec 2024

- Local Housing Sales decreased 35.8% in January (102) vs. December (159)
- Total \$ Volume decreased 39% in January (\$25,340,660) vs. December (\$41,821,565)
- New Listing Inventory increased 41% with 146 new listings in January and 103 in December
- Median Home Price decreased 14% in January (\$202,000) vs. December (\$235,000)
- DOM decreased 5.7% in January (33) vs.
   December (35)

#### Year to Date Summary – 2025 vs. 2024

- Local Housing Sales decreased 7.2% between 2025 (102) and 2024 (110)
- Total \$ Volume decreased 8.9% between 2025 (\$25,340,660) and 2024 (\$27,837,916)
- New Listing Inventory increased 12.3% between 2025 (146) and 2024 (130)
- Median Home Price decreased 8% between 2025 (\$202,000) and 2024 (\$220,000)
- DOM decreased 26% between 2025 (33) and 2024 (45)