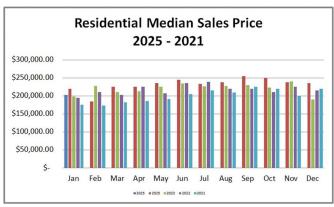

### Summary – Jan 2025 vs. Dec 2024

- Local Housing Sales decreased 35.8% in January (102) vs. December (159)
- Total \$ Volume decreased 39% in January (\$25,340,660) vs. December (\$41,821,565)
- New Listing Inventory increased 41% with 146 new listings in January and 103 in December
- Median Home Price decreased 14% in January (\$202,000) vs. December (\$235,000)
- DOM decreased 5.7% in January (33) vs.
   December (35)

#### Year to Date Summary – 2025 vs. 2024

- Local Housing Sales decreased 7.2% between 2025 (102) and 2024 (110)
- Total \$ Volume decreased 8.9% between 2025 (\$25,340,660) and 2024 (\$27,837,916)
- New Listing Inventory increased 12.3% between 2025 (146) and 2024 (130)
- Median Home Price decreased 8% between 2025 (\$202,000) and 2024 (\$220,000)
- DOM decreased 26% between 2025 (33) and 2024 (45)

The Median Sales Price for Residential properties is calculated by arranging the sale prices from lowest to highest and picking the middle sale price.

Statistics in this report were obtained from the Indiana Regional MLS & the U.S. Department of Labor Statistics. The Indiana Regional MLS and ECBOR are not responsible for the accuracy of the data. Data maintained by IRMLS/ECBOR may not reflect all real estate activity in Elkhart County. **Data revised quarterly to reflect activity reported after the date of this report.**Report compiled as of 2/14/2025. Statistics are also available on the 16 Year History Report on the MLS Homepage.

## MLS Statistics Monthly 2025 to 2024 Comparison Elkhart County Residential

This comparison is based on properties from the MLS of Elkhart County representing Elkhart County Townships

| Month                 | # N             | lew Listir      | ngs            | # Ac            | tive Listi      | ngs            | # 5             | Sold Listi      | ng             | M               | edian Price     | \$             |                 | DOM             |                | % Sale to List  |                 |                |  |
|-----------------------|-----------------|-----------------|----------------|-----------------|-----------------|----------------|-----------------|-----------------|----------------|-----------------|-----------------|----------------|-----------------|-----------------|----------------|-----------------|-----------------|----------------|--|
|                       | 2025<br>Monthly | 2024<br>Monthly | 2024<br>Annual |  |
| JANUARY               | 146             | 130             | 130            | 237             | 234             | 234            | 102             | 110             | 110            | 202,000         | 220,000         | 220,000        | 33              | 45              | 45             | 97.92           | 96.75           | 96.75          |  |
| FEBRUARY              |                 |                 | 145            | 251             | 210             | 210            |                 |                 | 136            |                 |                 | 184,450        |                 |                 | 48             |                 |                 | 96.31          |  |
| MARCH                 |                 |                 | 185            |                 |                 | 224            |                 |                 | 177            |                 |                 | 225,000        |                 |                 | 37             |                 |                 | 98.61          |  |
| APRIL                 |                 |                 | 206            |                 |                 | 230            |                 |                 | 151            |                 |                 | 225,000        |                 |                 | 31             |                 |                 | 98.15          |  |
| MAY                   |                 |                 | 222            |                 |                 | 213            |                 |                 | 205            |                 |                 | 235,000        |                 |                 | 28             |                 |                 | 98.36          |  |
| JUNE                  |                 |                 | 195            |                 |                 | 240            |                 |                 | 154            |                 |                 | 244,000        |                 |                 | 24             |                 |                 | 99.12          |  |
| JULY                  |                 |                 | 229            |                 |                 | 269            |                 |                 | 187            |                 |                 | 233,000        |                 |                 | 21             |                 |                 | 98.95          |  |
| AUGUST                |                 |                 | 197            |                 |                 | 266            |                 |                 | 174            |                 |                 | 237,354        |                 |                 | 27             |                 |                 | 98.52          |  |
| SEPTEMBER             |                 |                 | 204            |                 |                 | 290            |                 |                 | 159            |                 |                 | 255,000        |                 |                 | 30             |                 |                 | 98.23          |  |
| OCTOBER               |                 |                 | 224            |                 |                 | 313            |                 |                 | 146            |                 |                 | 247,450        |                 |                 | 38             |                 |                 | 98.40          |  |
| NOVEMBER              |                 |                 | 184            |                 |                 | 365            |                 |                 | 143            |                 |                 | 239,900        |                 |                 | 29             |                 |                 | 97.35          |  |
| DECEMBER              |                 |                 | 103            |                 |                 | 325            |                 |                 | 159            |                 |                 | 235,000        |                 |                 | 35             |                 |                 | 97.92          |  |
| CUMMULATIVE<br>TOTALS | 146             | 130             | 2224           |                 |                 |                | 102             | 110             | 1901           | 202,000         | 220,000         | 234,000        | 33              | 45              | 32             | 97.92           | 96.75           | 98.17          |  |