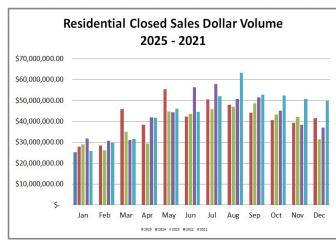

### Summary – Jan 2025 vs. Dec 2024

- Local Housing Sales decreased 35.8% in January (102) vs. December (159)
- Total \$ Volume decreased 39% in January (\$25,340,660) vs. December (\$41,821,565)
- New Listing Inventory increased 41% with 146 new listings in January and 103 in December
- Median Home Price decreased 14% in January (\$202,000) vs. December (\$235,000)
- DOM decreased 5.7% in January (33) vs.
   December (35)

#### Year to Date Summary – 2025 vs. 2024

- Local Housing Sales decreased 7.2% between 2025 (102) and 2024 (110)
- Total \$ Volume decreased 8.9% between 2025 (\$25,340,660) and 2024 (\$27,837,916)
- New Listing Inventory increased 12.3% between 2025 (146) and 2024 (130)
- Median Home Price decreased 8% between 2025 (\$202,000) and 2024 (\$220,000)
- DOM decreased 26% between 2025 (33) and 2024 (45)