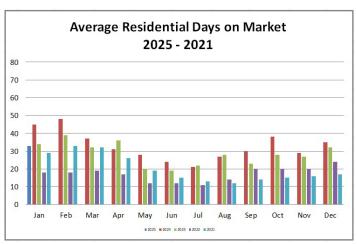

### Summary – Jan 2025 vs. Dec 2024

- Local Housing Sales decreased 35.8% in January (102) vs. December (159)
- Total \$ Volume decreased 39% in January (\$25,340,660) vs. December (\$41,821,565)
- New Listing Inventory increased 41% with 146 new listings in January and 103 in December
- Median Home Price decreased 14% in January (\$202,000) vs. December (\$235,000)
- DOM decreased 5.7% in January (33) vs.
   December (35)

#### Year to Date Summary – 2025 vs. 2024

- Local Housing Sales decreased 7.2% between 2025 (102) and 2024 (110)
- Total \$ Volume decreased 8.9% between 2025 (\$25,340,660) and 2024 (\$27,837,916)
- New Listing Inventory increased 12.3% between 2025 (146) and 2024 (130)
- Median Home Price decreased 8% between 2025 (\$202,000) and 2024 (\$220,000)
- DOM decreased 26% between 2025 (33) and 2024 (45)

## MLS Statistics Monthly 2025 to 2024 Comparison Elkhart County Residential

This comparison is based on properties from the MLS of Elkhart County representing Elkhart County Townships

| Month                 | # N             | lew Listir      | ngs            | # Ac            | tive Listi      | ngs            | # 5             | Sold Listi      | ng             | M               | edian Price     | \$             |                 | DOM             |                | % Sale to List  |                 |                |  |
|-----------------------|-----------------|-----------------|----------------|-----------------|-----------------|----------------|-----------------|-----------------|----------------|-----------------|-----------------|----------------|-----------------|-----------------|----------------|-----------------|-----------------|----------------|--|
|                       | 2025<br>Monthly | 2024<br>Monthly | 2024<br>Annual |  |
| JANUARY               | 146             | 130             | 130            | 237             | 234             | 234            | 102             | 110             | 110            | 202,000         | 220,000         | 220,000        | 33              | 45              | 45             | 97.92           | 96.75           | 96.75          |  |
| FEBRUARY              |                 |                 | 145            | 251             | 210             | 210            |                 |                 | 136            |                 |                 | 184,450        |                 |                 | 48             |                 |                 | 96.31          |  |
| MARCH                 |                 |                 | 185            |                 |                 | 224            |                 |                 | 177            |                 |                 | 225,000        |                 |                 | 37             |                 |                 | 98.61          |  |
| APRIL                 |                 |                 | 206            |                 |                 | 230            |                 |                 | 151            |                 |                 | 225,000        |                 |                 | 31             |                 |                 | 98.15          |  |
| MAY                   |                 |                 | 222            |                 |                 | 213            |                 |                 | 205            |                 |                 | 235,000        |                 |                 | 28             |                 |                 | 98.36          |  |
| JUNE                  |                 |                 | 195            |                 |                 | 240            |                 |                 | 154            |                 |                 | 244,000        |                 |                 | 24             |                 |                 | 99.12          |  |
| JULY                  |                 |                 | 229            |                 |                 | 269            |                 |                 | 187            |                 |                 | 233,000        |                 |                 | 21             |                 |                 | 98.95          |  |
| AUGUST                |                 |                 | 197            |                 |                 | 266            |                 |                 | 174            |                 |                 | 237,354        |                 |                 | 27             |                 |                 | 98.52          |  |
| SEPTEMBER             |                 |                 | 204            |                 |                 | 290            |                 |                 | 159            |                 |                 | 255,000        |                 |                 | 30             |                 |                 | 98.23          |  |
| OCTOBER               |                 |                 | 224            |                 |                 | 313            |                 |                 | 146            |                 |                 | 247,450        |                 |                 | 38             |                 |                 | 98.40          |  |
| NOVEMBER              |                 |                 | 184            |                 |                 | 365            |                 |                 | 143            |                 |                 | 239,900        |                 |                 | 29             |                 |                 | 97.35          |  |
| DECEMBER              |                 |                 | 103            |                 |                 | 325            |                 |                 | 159            |                 |                 | 235,000        |                 |                 | 35             |                 |                 | 97.92          |  |
| CUMMULATIVE<br>TOTALS | 146             | 130             | 2224           |                 |                 |                | 102             | 110             | 1901           | 202,000         | 220,000         | 234,000        | 33              | 45              | 32             | 97.92           | 96.75           | 98.17          |  |