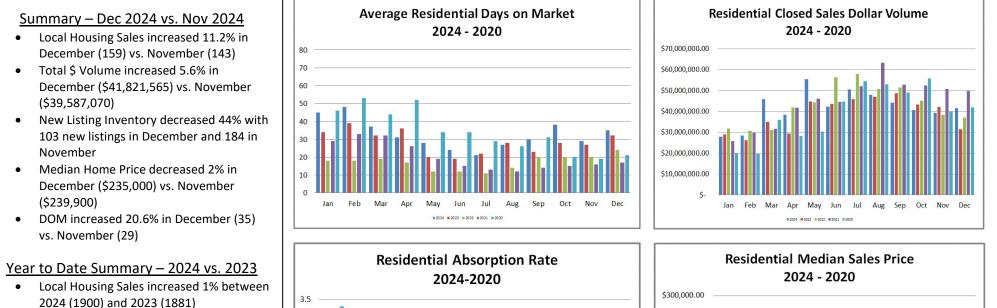

## MLS Statistics Year End 2024 to 2023 Comparison Elkhart County Residential

This comparison is based on properties from the MLS of Elkhart County representing Elkhart County Townships

| Month                 | # N             | lew Listir      | ngs            | # Active Listings |                 |                | # :             | Sold Listi      | ng             | M               | edian Price     | \$             |                 | DOM             |                | % Sale to List  |                 |                |  |
|-----------------------|-----------------|-----------------|----------------|-------------------|-----------------|----------------|-----------------|-----------------|----------------|-----------------|-----------------|----------------|-----------------|-----------------|----------------|-----------------|-----------------|----------------|--|
|                       | 2024<br>Monthly | 2023<br>Monthly | 2023<br>Annual | 2024<br>Monthly   | 2023<br>Monthly | 2023<br>Annual | 2024<br>Monthly | 2023<br>Monthly | 2023<br>Annual | 2024<br>Monthly | 2023<br>Monthly | 2023<br>Annual | 2024<br>Monthly | 2023<br>Monthly | 2023<br>Annual | 2024<br>Monthly | 2023<br>Monthly | 2023<br>Annual |  |
| JANUARY               | 130             | 109             | 109            | 234               | 188             | 188            | 110             | 124             | 124            | 220,000         | 198,250         | 198,250        | 45              | 34              | 34             | 96.75           | 97.61           | 97.61          |  |
| FEBRUARY              | 145             | 138             | 138            | 210               | 166             | 166            | 136             | 109             | 109            | 184,450         | 227,000         | 227,000        | 48              | 39              | 39             | 96.31           | 97.54           | 97.54          |  |
| MARCH                 | 185             | 176             | 176            | 224               | 183             | 183            | 177             | 148             | 148            | 225,000         | 210,000         | 210,000        | 37              | 32              | 32             | 98.61           | 97.34           | 97.34          |  |
| APRIL                 | 206             | 166             | 166            | 230               | 191             | 191            | 151             | 130             | 130            | 225,000         | 212,500         | 212,500        | 31              | 36              | 36             | 98.15           | 98.29           | 98.29          |  |
| ΜΑΥ                   | 222             | 218             | 218            | 213               | 184             | 184            | 205             | 176             | 176            | 235,000         | 225,000         | 225,000        | 28              | 20              | 20             | 98.36           | 99.69           | 99.69          |  |
| JUNE                  | 195             | 224             | 224            | 240               | 221             | 221            | 154             | 171             | 171            | 244,000         | 234,000         | 234,000        | 24              | 19              | 19             | 99.12           | 99.70           | 99.70          |  |
| JULY                  | 229             | 209             | 209            | 269               | 222             | 222            | 187             | 168             | 168            | 233,000         | 226,500         | 226,500        | 21              | 22              | 22             | 98.95           | 100.19          | 100.19         |  |
| AUGUST                | 197             | 225             | 225            | 266               | 233             | 233            | 174             | 194             | 194            | 237,354         | 227,500         | 227,500        | 27              | 28              | 28             | 98.52           | 98.44           | 98.44          |  |
| SEPTEMBER             | 204             | 217             | 217            | 290               | 275             | 275            | 159             | 187             | 187            | 255,000         | 230,000         | 230,000        | 30              | 23              | 23             | 98.23           | 98.21           | 98.21          |  |
| OCTOBER               | 224             | 211             | 211            | 313               | 304             | 304            | 146             | 171             | 171            | 247,450         | 221,500         | 221,500        | 38              | 28              | 28             | 98.40           | 99.09           | 99.09          |  |
| NOVEMBER              | 184             | 156             | 156            | 365               | 298             | 298            | 143             | 159             | 159            | 239,900         | 239,900         | 239,900        | 29              | 27              | 27             | 97.35           | 98.85           | 98.85          |  |
| DECEMBER              | 103             | 116             | 116            | 325               | 293             | 293            | 159             | 144             | 144            | 235,000         | 189,750         | 189,750        | 35              | 32              | 32             | 97.92           | 98.66           | 98.66          |  |
| CUMMULATIVE<br>TOTALS | 2224            | 2165            | 2165           |                   |                 |                | 1901            | 1881            | 1879           | 234,000         | 225,000         | 225,000        | 32              | 27              | 27             | 98.17           | 98.74           | 98.74          |  |