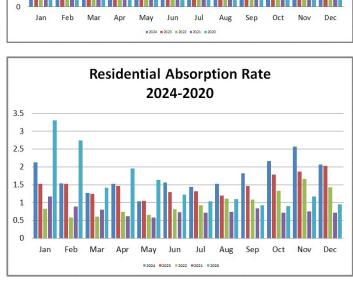

## MLS Statistics Year End 2024 to 2023 Comparison Elkhart County Residential

This comparison is based on properties from the MLS of Elkhart County representing Elkhart County Townships

| Month                 | # N             | lew Listir      | ngs            | # Active Listings |                 |                | # :             | Sold Listi      | ng             | M               | edian Price     | \$             |                 | DOM             |                | % Sale to List  |                 |                |  |
|-----------------------|-----------------|-----------------|----------------|-------------------|-----------------|----------------|-----------------|-----------------|----------------|-----------------|-----------------|----------------|-----------------|-----------------|----------------|-----------------|-----------------|----------------|--|
|                       | 2024<br>Monthly | 2023<br>Monthly | 2023<br>Annual | 2024<br>Monthly   | 2023<br>Monthly | 2023<br>Annual | 2024<br>Monthly | 2023<br>Monthly | 2023<br>Annual | 2024<br>Monthly | 2023<br>Monthly | 2023<br>Annual | 2024<br>Monthly | 2023<br>Monthly | 2023<br>Annual | 2024<br>Monthly | 2023<br>Monthly | 2023<br>Annual |  |
| JANUARY               | 130             | 109             | 109            | 234               | 188             | 188            | 110             | 124             | 124            | 220,000         | 198,250         | 198,250        | 45              | 34              | 34             | 96.75           | 97.61           | 97.61          |  |
| FEBRUARY              | 145             | 138             | 138            | 210               | 166             | 166            | 136             | 109             | 109            | 184,450         | 227,000         | 227,000        | 48              | 39              | 39             | 96.31           | 97.54           | 97.54          |  |
| MARCH                 | 185             | 176             | 176            | 224               | 183             | 183            | 177             | 148             | 148            | 225,000         | 210,000         | 210,000        | 37              | 32              | 32             | 98.61           | 97.34           | 97.34          |  |
| APRIL                 | 206             | 166             | 166            | 230               | 191             | 191            | 151             | 130             | 130            | 225,000         | 212,500         | 212,500        | 31              | 36              | 36             | 98.15           | 98.29           | 98.29          |  |
| ΜΑΥ                   | 222             | 218             | 218            | 213               | 184             | 184            | 205             | 176             | 176            | 235,000         | 225,000         | 225,000        | 28              | 20              | 20             | 98.36           | 99.69           | 99.69          |  |
| JUNE                  | 195             | 224             | 224            | 240               | 221             | 221            | 154             | 171             | 171            | 244,000         | 234,000         | 234,000        | 24              | 19              | 19             | 99.12           | 99.70           | 99.70          |  |
| JULY                  | 229             | 209             | 209            | 269               | 222             | 222            | 187             | 168             | 168            | 233,000         | 226,500         | 226,500        | 21              | 22              | 22             | 98.95           | 100.19          | 100.19         |  |
| AUGUST                | 197             | 225             | 225            | 266               | 233             | 233            | 174             | 194             | 194            | 237,354         | 227,500         | 227,500        | 27              | 28              | 28             | 98.52           | 98.44           | 98.44          |  |
| SEPTEMBER             | 204             | 217             | 217            | 290               | 275             | 275            | 159             | 187             | 187            | 255,000         | 230,000         | 230,000        | 30              | 23              | 23             | 98.23           | 98.21           | 98.21          |  |
| OCTOBER               | 224             | 211             | 211            | 313               | 304             | 304            | 146             | 171             | 171            | 247,450         | 221,500         | 221,500        | 38              | 28              | 28             | 98.40           | 99.09           | 99.09          |  |
| NOVEMBER              | 184             | 156             | 156            | 365               | 298             | 298            | 143             | 159             | 159            | 239,900         | 239,900         | 239,900        | 29              | 27              | 27             | 97.35           | 98.85           | 98.85          |  |
| DECEMBER              | 103             | 116             | 116            | 325               | 293             | 293            | 159             | 144             | 144            | 235,000         | 189,750         | 189,750        | 35              | 32              | 32             | 97.92           | 98.66           | 98.66          |  |
| CUMMULATIVE<br>TOTALS | 2224            | 2165            | 2165           |                   |                 |                | 1901            | 1881            | 1879           | 234,000         | 225,000         | 225,000        | 32              | 27              | 27             | 98.17           | 98.74           | 98.74          |  |